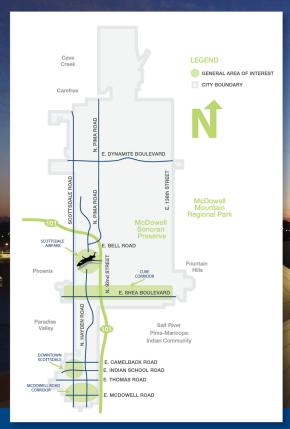

## **COMMERCIAL OCCUPANCY TRENDS**

| EMPLOYMENT CENTER | Q1 2023 (Jan. – March) | Q1 2024 (Jan. – March) |
|-------------------|------------------------|------------------------|
|                   |                        |                        |
|                   |                        |                        |

| AIRPARK INDUSTRIAL | 3.5% VAC      | 4.1% VAC      |
|--------------------|---------------|---------------|
|                    | \$20.33 SQ FT | \$22.37 SQ FT |
| AIRPARK OFFICE     | 14.8% VAC     | 15.6% VAC     |
|                    | \$32.99 SQ FT | \$32.47 SQ FT |
| AIRPARK RETAIL     | 2.5% VAC      | 2.6% VAC      |
|                    | \$29.50 SQ FT | \$32.18 SQ FT |
| DOWNTOWN OFFICE    | 15.1% VAC     | 15.2% VAC     |
|                    | \$32.10 SQ FT | \$32.77 SQ FT |
| DOWNTOWN RETAIL    | 2.2% VAC      | 2.2% VAC      |
|                    | \$41.36 SQ FT | \$42.74 SQ FT |
| MCDOWELL OFFICE    | 26.3% VAC     | 22.2% VAC     |
|                    | \$34.10 SQ FT | \$34.69 SQ FT |
| MCDOWELL RETAIL    | 7.3% VAC      | 6.8% VAC      |
|                    | \$20.30 SQ FT | \$22.28 SQ FT |
|                    |               |               |

## **OVERALL TRENDS**

| City of Scottsdale         | Metro<br>Phoenix           |  |  |
|----------------------------|----------------------------|--|--|
| INDUSTRIAL                 |                            |  |  |
| 3.1% VAC<br>\$21.42 SQ FT  | 9.8% VAC<br>\$13.23 SQ FT  |  |  |
| OFFICE                     |                            |  |  |
| 15.9% VAC<br>\$31.58 SQ FT | 16.1% VAC<br>\$29.48 SQ FT |  |  |
| RETAIL                     |                            |  |  |
| 3.9% VAC<br>\$33.59 SQ FT  | 4.7% VAC<br>\$24.85 SQ FT  |  |  |
| April 2024                 |                            |  |  |

Source: CoStar, April 2024