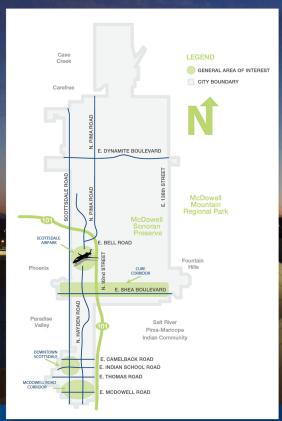

## **COMMERCIAL OCCUPANCY TRENDS**

| EMPLOYMENT CENTER  | Q2 2023 (April – June)     | Q2 2022 (April – June)     |
|--------------------|----------------------------|----------------------------|
| AIRPARK INDUSTRIAL | 3.1% VAC<br>\$20.88 SQ FT  | 0.7% VAC<br>\$18.18 SQ FT  |
| AIRPARK OFFICE     | 15.7% VAC<br>\$32.08 SQ FT | 14.8% VAC<br>\$30.30 SQ FT |
| AIRPARK RETAIL     | 2.2% VAC<br>\$30.34 SQ FT  | 2.7% VAC<br>\$27.23 SQ FT  |
| DOWNTOWN OFFICE    | 16.1% VAC<br>\$32.36 SQ FT | 16.5% VAC<br>\$30.22 SQ FT |
| DOWNTOWN RETAIL    | 1.6% VAC<br>\$42.23 SQ FT  | 2.9% VAC<br>\$38.22 SQ FT  |
| MCDOWELL OFFICE    | 26.2% VAC<br>\$34.27 SQ FT | 29.7% VAC<br>\$32.29 SQ FT |
| MCDOWELL RETAIL    | 7.5% VAC<br>\$20.93 SQ FT  | 5.2% VAC<br>\$19.04 SQ FT  |