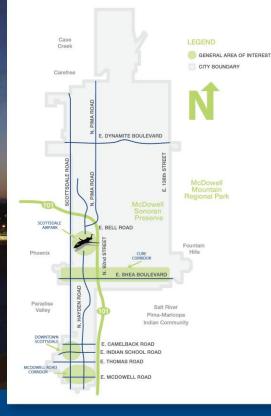

## **COMMERCIAL OCCUPANCY TRENDS**

| EMPLOYMENT CENTER  | Q3 2023 (July – Sept.)     | Q3 2022 (July – Sept.)     |
|--------------------|----------------------------|----------------------------|
| AIRPARK INDUSTRIAL | 5.1% VAC<br>\$21.36 SQ FT  | 1.3% VAC<br>\$18.86 SQ FT  |
| AIRPARK OFFICE     | 15.0% VAC<br>\$32.24 SQ FT | 13.6% VAC<br>\$31.10 SQ FT |
| AIRPARK RETAIL     | 2.2% VAC<br>\$30.80 SQ FT  | 2.5% VAC<br>\$28.01 SQ FT  |
| DOWNTOWN OFFICE    | 16.8% VAC<br>\$32.53 SQ FT | 16.2% VAC<br>\$30.58 SQ FT |
| DOWNTOWN RETAIL    | 1.9% VAC<br>\$42.66 SQ FT  | 2.3% VAC<br>\$39.41 SQ FT  |
| MCDOWELL OFFICE    | 26.6% VAC<br>\$34.38 SQ FT | 29.2% VAC<br>\$32.66 SQ FT |
| MCDOWELL RETAIL    | 6.9% VAC<br>\$21.30 SQ FT  | 5.9% VAC<br>\$19.43 SQ FT  |