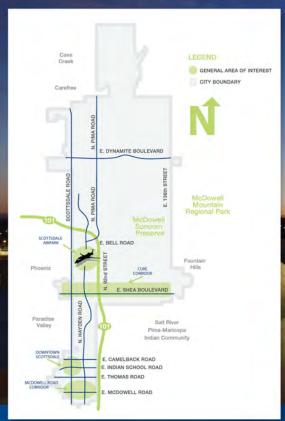

## COMMERCIAL OCCUPANCY TRENDS

| EN ADLIOVA AENIT CENITED | 04 2022 // ** ** **    | 04 2022 //             |
|--------------------------|------------------------|------------------------|
| EMPLOYMENT CENTER        | Q1 2023 (Jan. – March) | Q1 2022 (Jan. – March) |

| AIRPARK INDUSTRIAL | 3.5% VAC      | 1.2% VAC      |
|--------------------|---------------|---------------|
|                    | \$20.33 SQ FT | \$17.06 SQ FT |
| AIRPARK OFFICE     | 14.8% VAC     | 15.0% VAC     |
|                    | \$32.99 SQ FT | \$29.34 SQ FT |
| AIRPARK RETAIL     | 2.5% VAC      | 2.3% VAC      |
|                    | \$29.50 SQ FT | \$26.60 SQ FT |
| DOWNTOWN OFFICE    | 15.1% VAC     | 16.6% VAC     |
|                    | \$32.10 SQ FT | \$29.49 SQ FT |
| DOWNTOWN RETAIL    | 2.2% VAC      | 2.9% VAC      |
|                    | \$41.36 SQ FT | \$36.74 SQ FT |
| MCDOWELL OFFICE    | 26.3% VAC     | 10.4% VAC     |
|                    | \$34.10 SQ FT | \$31.32 SQ FT |
| MCDOWELL RETAIL    | 7.3% VAC      | 6.3% VAC      |
|                    | \$20.30 SQ FT | \$18.69 SQ FT |
|                    |               |               |