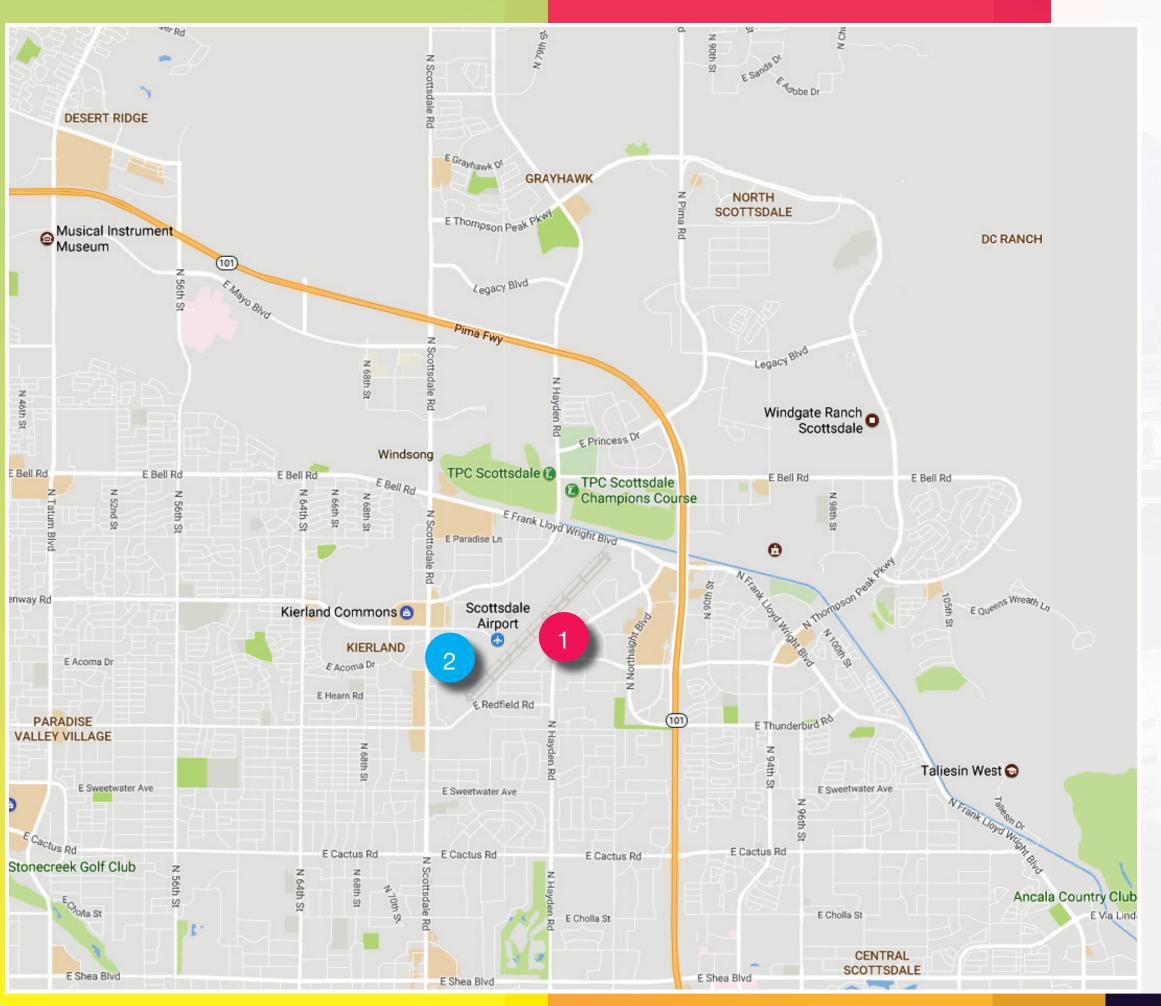

#### Airpark Fast Facts:

- 8.6 square mile area and 2 million SF of commercial space
- workforce in east and west valleys
- Planned airpark core development provides opportunities

The Scottsdale Airpark is one of the largest employment centers in the state of Arizona. Anchored by the Scottsdale Airport, the Scottsdale Airpark encompasses an 8.6 square mile area with over 2,900 businesses employing more than 51,000 people (current estimates based on data from EMSI

# **WITHIN 10 MINUTE DRIVE TIME**

Average Household Income: \$111,658

5 | 10 | 15 min. drive time

Median Age: 43.2 Population: 60,022

Businesses: 7,794 (99,253 employees)

SPI >150: apparel, events, travel, child care