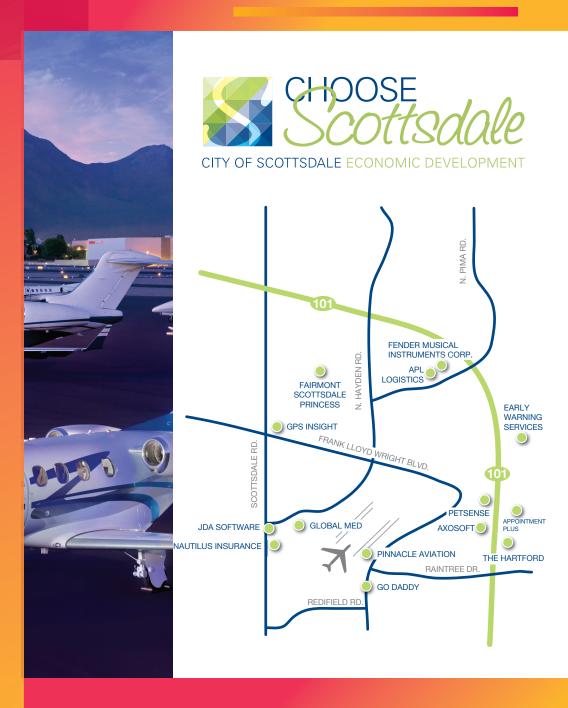

and City of Scottsdale). The airpark houses some of the most prestigious company headquarters in the western United States, including GoDaddy, AXON (Taser), JDA Software, Nautilus Quicken Insurance. Loans, CVS Caremark

#### Airpark Fast Facts:

- 8.6 square mile area and 2 million SF of commercial space
- workforce in east and west valleys
- Planned airpark core development provides opportunities

The Scottsdale Airpark is one of the largest employment centers in the state of Arizona. Anchored by the Scottsdale Airport, the Scottsdale Airpark encompasses an 8.6 square mile area with over 2,900 businesses employing more than 51,000 people (current estimates based on data from EMSI