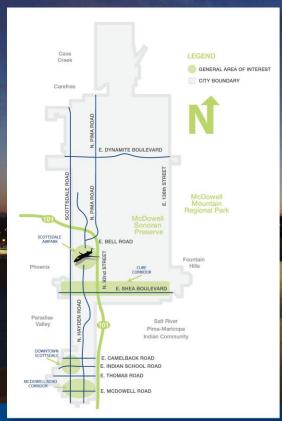

## **COMMERCIAL OCCUPANCY TRENDS**

| EMPLOYMENT CENTER  | Q3 2021 (July – Sept.)     | Q3 2022 (July – Sept.)     |
|--------------------|----------------------------|----------------------------|
| AIRPARK INDUSTRIAL | 3.5% VAC<br>\$15.84 SQ FT  | 1.3% VAC<br>\$18.86 SQ FT  |
| AIRPARK OFFICE     | 15.8% VAC<br>\$28.79 SQ FT | 13.6% VAC<br>\$31.10 SQ FT |
| AIRPARK RETAIL     | 4.1% VAC<br>\$25.00 SQ FT  | 2.5% VAC<br>\$28.01 SQ FT  |
| DOWNTOWN OFFICE    | 15.7% VAC<br>\$28.93 SQ FT | 16.2% VAC<br>\$30.58 SQ FT |
| DOWNTOWN RETAIL    | 3.2% VAC<br>\$35.54 SQ FT  | 2.3% VAC<br>\$39.41 SQ FT  |
| MCDOWELL OFFICE    | 16.1% VAC<br>\$30.45 SQ FT | 29.2% VAC<br>\$32.66 SQ FT |
| MCDOWELL RETAIL    | 5.3% VAC<br>\$17.78 SQ FT  | 5.9% VAC<br>\$19.43 SQ FT  |

## **OVERALL TRENDS**

| City of Scottsdale         | Metro<br>Phoenix           |  |  |
|----------------------------|----------------------------|--|--|
| INDUSTRIAL                 |                            |  |  |
| 0.9% VAC<br>\$18.17 SQ FT  | 4.1% VAC<br>\$10.87 SQ FT  |  |  |
| OFFICE                     |                            |  |  |
| 15.3% VAC<br>\$30.36 SQ FT | 14.9% VAC<br>\$28.08 SQ FT |  |  |
| RETAIL                     |                            |  |  |
| 3.3% VAC<br>\$29.65 SQ FT  | 5.6% VAC<br>\$22.06 SQ FT  |  |  |
| October 2022               |                            |  |  |

Source: CoStar, October 2022