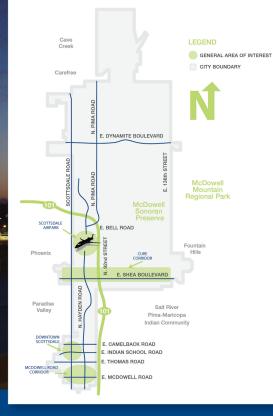

## **COMMERCIAL OCCUPANCY TRENDS**

| EMPLOYMENT CENTER  | Q2 2021 (April – June)     | Q2 2022 (April – June)     |
|--------------------|----------------------------|----------------------------|
| AIRPARK INDUSTRIAL | 2.9% VAC<br>\$15.33 SQ FT  | 0.7% VAC<br>\$18.18 SQ FT  |
| AIRPARK OFFICE     | 17.0% VAC<br>\$29.24 SQ FT | 14.8% VAC<br>\$30.30 SQ FT |
| AIRPARK RETAIL     | 4.6% VAC<br>\$24.84 SQ FT  | 2.7% VAC<br>\$27.23 SQ FT  |
| DOWNTOWN OFFICE    | 15.1% VAC<br>\$29.37 SQ FT | 16.5% VAC<br>\$30.22 SQ FT |
| DOWNTOWN RETAIL    | 3.3% VAC<br>\$35.00 SQ FT  | 2.9% VAC<br>\$38.22 SQ FT  |
| MCDOWELL OFFICE    | 14.5% VAC<br>\$30.06 SQ FT | 29.7% VAC<br>\$32.29 SQ FT |
| MCDOWELL RETAIL    | 5.5% VAC<br>\$17.58 SQ FT  | 5.2% VAC<br>\$19.04 SQ FT  |

## **OVERALL TRENDS**

| Metro<br>Phoenix           |  |  |
|----------------------------|--|--|
| INDUSTRIAL                 |  |  |
| 3.8% VAC<br>\$10.39 SQ FT  |  |  |
| OFFICE                     |  |  |
| 14.5% VAC<br>\$27.70 SQ FT |  |  |
| RETAIL                     |  |  |
| 6.0% VAC<br>\$21.49 SQ FT  |  |  |
|                            |  |  |

July 2022

Source: CoStar, July 2022