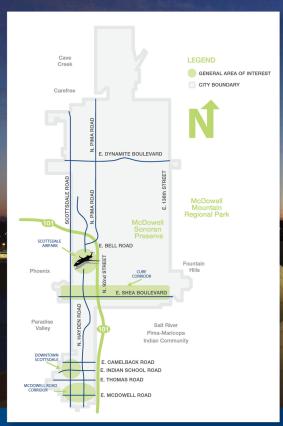

## **COMMERCIAL OCCUPANCY TRENDS**

| EMPLOYMENT CENTER | Q1 2021 (Jan. – March) | Q1 2022 (Jan. – March) |
|-------------------|------------------------|------------------------|
|                   |                        |                        |

| AIRPARK INDUSTRIAL | 4.9% VAC      | 1.2% VAC      |
|--------------------|---------------|---------------|
|                    | \$14.95 SQ FT | \$17.06 SQ FT |
| AIRPARK OFFICE     | 17.4% VAC     | 15.0% VAC     |
|                    | \$29.24 SQ FT | \$29.34 SQ FT |
| AIRPARK RETAIL     | 4.9% VAC      | 2.3% VAC      |
|                    | \$24.38 SQ FT | \$26.60 SQ FT |
| DOWNTOWN OFFICE    | 14.3% VAC     | 16.6% VAC     |
|                    | \$29.58 SQ FT | \$29.49 SQ FT |
| DOWNTOWN RETAIL    | 3.1% VAC      | 2.9% VAC      |
|                    | \$33.90 SQ FT | \$36.74 SQ FT |
| MCDOWELL OFFICE    | 16.5% VAC     | 10.4% VAC     |
|                    | \$30.17 SQ FT | \$31.32 SQ FT |
| MCDOWELL RETAIL    | 6.2% VAC      | 6.3% VAC      |
|                    | \$17.39 SQ FT | \$18.69 SQ FT |
|                    |               |               |

## **OVERALL TRENDS**

| City of Scottsdale         | Metro<br>Phoenix           |  |
|----------------------------|----------------------------|--|
| INDUSTRIAL                 |                            |  |
| 1.1% VAC<br>\$16.51 SQ FT  | 4.3% VAC<br>\$9.83 SQ FT   |  |
| OFFICE                     |                            |  |
| 15.0% VAC<br>\$28.69 SQ FT | 14.3% VAC<br>\$27.07 SQ FT |  |
| RETAIL                     |                            |  |
| 4.3% VAC<br>\$28.41 SQ FT  | 6.2% VAC<br>\$21.03 SQ FT  |  |
|                            |                            |  |