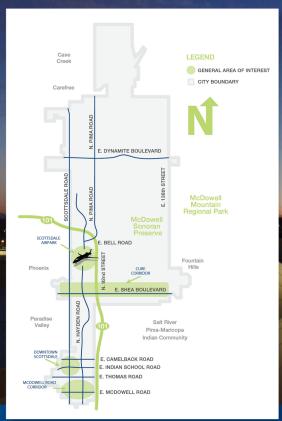

## **COMMERCIAL OCCUPANCY TRENDS**

| EMPLOYMENT CENTER  | Q4 2021 (Oct. – Dec.)      | Q4 2020 (Oct. – Dec.)      |
|--------------------|----------------------------|----------------------------|
| AIRPARK INDUSTRIAL | 2.6% VAC<br>\$16.23 SQ FT  | 5.0% VAC<br>\$14.47 SQ FT  |
| AIRPARK OFFICE     | 16.0% VAC<br>\$29.53 SQ FT | 14.5% VAC<br>\$29.25 SQ FT |
| AIRPARK RETAIL     | 3.4% VAC<br>\$25.42 SQ FT  | 5.6% VAC<br>\$24.20 SQ FT  |
| DOWNTOWN OFFICE    | 16.5% VAC<br>\$29.24 SQ FT | 12.7% VAC<br>\$29.54 SQ FT |
| DOWNTOWN RETAIL    | 3.6% VAC<br>\$36.55 SQ FT  | 3.4% VAC<br>\$34.81 SQ FT  |
| MCDOWELL OFFICE    | 10.6% VAC<br>\$31.00 SQ FT | 11.0% VAC<br>\$29.89 SQ FT |
| MCDOWELL RETAIL    | 4.7% VAC<br>\$18.01 SQ FT  | 5.9% VAC<br>\$17.26 SQ FT  |