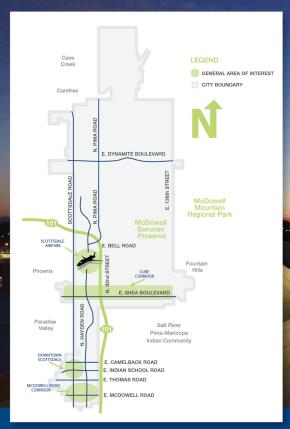

## **COMMERCIAL OCCUPANCY TRENDS**

| EMPLOYMENT CENTER  | Q1 2021 (Jan. – March) | Q1 2020 (Jan. – March) |
|--------------------|------------------------|------------------------|
| AIRPARK INDUSTRIAL | 4.9% VAC               | 5.7% VAC               |
|                    | \$14.95 SQ FT          | \$13.79 SQ FT          |
| AIRPARK OFFICE     | 17.4% VAC              | 12.3% VAC              |
|                    | \$29.24 SQ FT          | \$28.05 SQ FT          |
| AIRPARK RETAIL     | 4.9% VAC               | 5.6% VAC               |
|                    | \$24.38 SQ FT          | \$24.62 SQ FT          |
| DOWNTOWN OFFICE    | 14.3% VAC              | 9.5% VAC               |
|                    | \$29.58 SQ FT          | \$29.05 SQ FT          |
| DOWNTOWN RETAIL    | 3.1% VAC               | 3.7% VAC               |
|                    | \$33.90 SQ FT          | \$35.65 SQ FT          |
| MCDOWELL OFFICE    | 16.5% VAC              | 9.9% VAC               |
|                    | \$30.17 SQ FT          | \$28.85 SQ FT          |
| MCDOWELL RETAIL    | 6.2% VAC               | 5.3% VAC               |
|                    | \$17.39 SQ FT          | \$16.97 SQ FT          |
|                    |                        |                        |