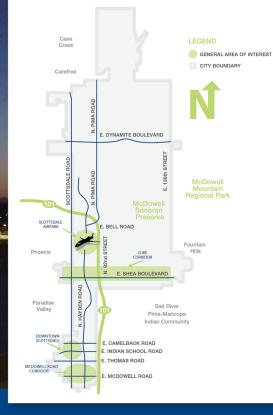

## **COMMERCIAL OCCUPANCY TRENDS**

| EMPLOYMENT CENTER  | Q4 2019 (Oct. – Dec.)      | Q4 2020 (Oct. – Dec.)      |
|--------------------|----------------------------|----------------------------|
| AIRPARK INDUSTRIAL | 5.7% VAC<br>\$13.77 SQ FT  | 5.0% VAC<br>\$14.47 SQ FT  |
| AIRPARK OFFICE     | 11.9% VAC<br>\$28.16 SQ FT | 14.5% VAC<br>\$29.25 SQ FT |
| AIRPARK RETAIL     | 4.9% VAC<br>\$22.96 SQ FT  | 5.6% VAC<br>\$24.20 SQ FT  |
| DOWNTOWN OFFICE    | 9.8% VAC<br>\$29.20 SQ FT  | 12.7% VAC<br>\$29.54 SQ FT |
| DOWNTOWN RETAIL    | 4.0% VAC<br>\$31.47 SQ FT  | 3.4% VAC<br>\$34.81 SQ FT  |
| MCDOWELL OFFICE    | 11.9% VAC<br>\$28.90 SQ FT | 11.0% VAC<br>\$29.89 SQ FT |
| MCDOWELL RETAIL    | 5.6% VAC<br>\$15.50 SQ FT  | 5.9% VAC<br>\$17.26 SQ FT  |