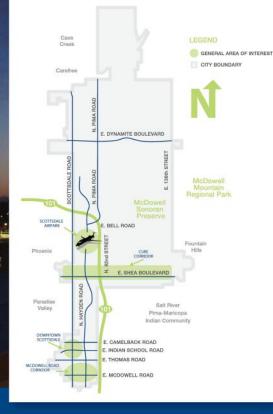

## **COMMERCIAL OCCUPANCY TRENDS**

| EMPLOYMENT CENTER  | Q3 2019 (July – Sept.)     | Q3 2018 (July – Sept.)     |
|--------------------|----------------------------|----------------------------|
| AIRPARK INDUSTRIAL | 4.5% VAC<br>\$12.66 SQ FT  | 5.8% VAC<br>\$11.94 SQ FT  |
| AIRPARK OFFICE     | 12.0% VAC<br>\$29.08 SQ FT | 13.4% VAC<br>\$27.78 SQ FT |
| AIRPARK RETAIL     | 5.0% VAC<br>\$24.58 SQ FT  | 6.2% VAC<br>\$25.05 SQ FT  |
| DOWNTOWN OFFICE    | 11.3% VAC<br>\$30.94 SQ FT | 13.5% VAC<br>\$29.55 SQ FT |
| DOWNTOWN RETAIL    | 3.5% VAC<br>\$30.42 SQ FT  | 3.1% VAC<br>\$31.85 SQ FT  |
| MCDOWELL OFFICE    | 11.9% VAC<br>\$28.37 SQ FT | 11.2% VAC<br>\$29.10 SQ FT |
| MCDOWELL RETAIL    | 4.3% VAC<br>\$14.45 SQ FT  | 5.5% VAC<br>\$11.45 SQ FT  |