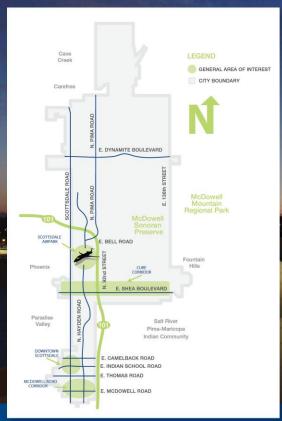

## **COMMERCIAL OCCUPANCY TRENDS**

| EMPLOYMENT CENTER  | Q2 2019 (April – June)     | Q2 2018 (April – June)     |
|--------------------|----------------------------|----------------------------|
| AIRPARK INDUSTRIAL | 3.9% VAC<br>\$11.84 SQ FT  | 6.2% VAC<br>\$12.09 SQ FT  |
| AIRPARK OFFICE     | 12.8% VAC<br>\$29.20 SQ FT | 13.2% VAC<br>\$27.76 SQ FT |
| AIRPARK RETAIL     | 5.6% VAC<br>\$23.21 SQ FT  | 6.5% VAC<br>\$26.19 SQ FT  |
| DOWNTOWN OFFICE    | 10.8% VAC<br>\$31.03 SQ FT | 14.5% VAC<br>\$30.71 SQ FT |
| DOWNTOWN RETAIL    | 3.3% VAC<br>\$32.14 SQ FT  | 2.9% VAC<br>\$32.57 SQ FT  |
| MCDOWELL OFFICE    | 9.9% VAC<br>\$29.21 SQ FT  | 15.0% VAC<br>\$25.29 SQ FT |
| MCDOWELL RETAIL    | 4.3% VAC<br>\$12.73 SQ FT  | 5.3% VAC<br>\$12.47 SQ FT  |

## **OVERALL TRENDS**

| City of Scottsdale         | Metro<br>Phoenix           |  |  |
|----------------------------|----------------------------|--|--|
| INDUSTRIAL                 |                            |  |  |
| 2.9% VAC<br>\$11.86 SQ FT  | 6.7% VAC<br>\$6.78 SQ FT   |  |  |
| OFFICE                     |                            |  |  |
| 11.8% VAC<br>\$28.65 SQ FT | 12.2% VAC<br>\$24.03 SQ FT |  |  |
| RETAIL                     |                            |  |  |
| 6.1% VAC<br>\$26.08 SQ FT  | 6.9% VAC<br>\$16.21 SQ FT  |  |  |
| July 2019                  |                            |  |  |